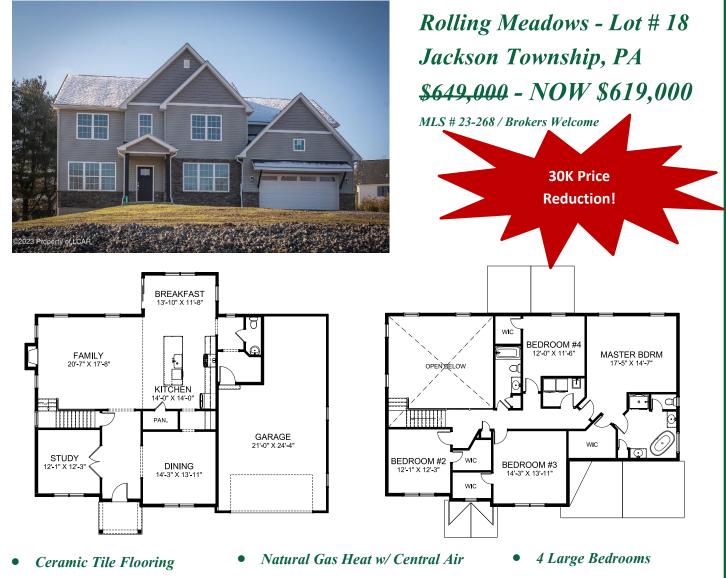

## Rolling Meadows Quick Delivery Home

- LVP Flooring
- Quartz Countertops
- Large Kitchen Island
- Butler's Pantry
- Stainless Steel Appliances
- 2 Story Family Room

For More Info Please Call 570-689-7001 www.outlookconstruction.com

- Gas fireplace
- Oak staircase
- Owner Suite Freestanding Tub
- Owner Suite Tile Shower
- 2<sup>nd</sup> Floor Laundry
- Public sewage, gas, & on lot water

- 3 Car Garage
- Partial Stone Front
- Composite Rear Deck
- $\frac{1}{2}$ + acre lot
- RWC 12 Year Warranty

NOTE: Floor plans and renderings may vary from actual home. Contact Outlook Construction for details.