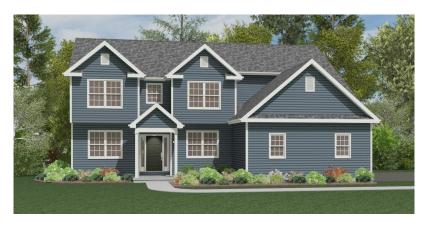

## the Pinewood

2,445 Square Feet

 $\Gamma$ Г MIC . OPEN BELOW 0  $\odot$ BEDROOM 11'-0" × 13'-8"  $\bigcirc$  $\odot$ 34'-0" OWNERS BDRM 17'-9" × 13'-8' BEDROOM BEDROOM 11'-0" × 12'-9" 11'-0" × 11'-6'

Second Floor