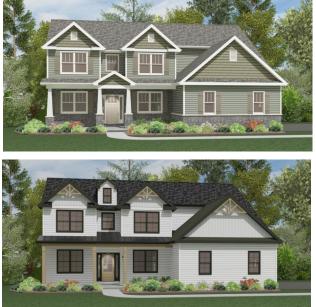

## the Pinewood

2,445 Square Feet

 $\Gamma$ Г MIC . OPEN BELOW 0  $\odot$ BEDROOM 11'-0" × 13'-8"  $\bigcirc$  $\odot$ 34'-0" OWNERS BDRM 17'-9" × 13'-8' BEDROOM BEDROOM 11'-0" × 12'-9" 11'-0" × 11'-6'

Second Floor