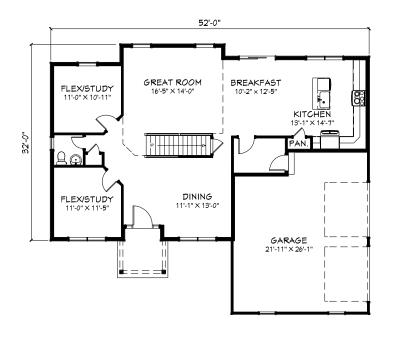

## the Pinewood

2,445 Square Feet

 $\Gamma$ Г MIC . OPEN BELOW 0  $\odot$ BEDROOM 11'-0" × 13'-8"  $\bigcirc$  $\odot$ 34'-0" OWNERS BDRM 17'-9" × 13'-8' BEDROOM BEDROOM 11'-0" × 12'-9" 11'-0" × 11'-6'

Second Floor

52'-0"

First Floor

Homes may be shown with optional items including but not limited to: trim details, cabinetry, hutches, planter shelves, bookshelves, whiripools, tray ceilings, window headers, entry and garage door styles, flooring, exterior colors, siding details, brick, stone, skylights, and/or fireplaces. Please contact Outlook Construction for current features and specifications. 9/2024