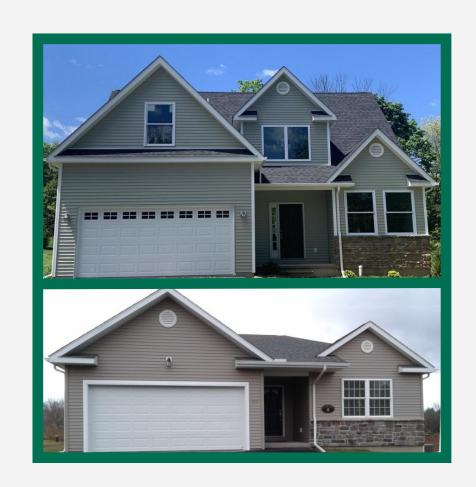

## **COTTAGE HOMES**

StoneField Estates Cottage Homes are situated on lots 1/4 to 1/3 acre in size and the homes are typically 1,200 to 2,200 square feet. Complete home and lot packages are available starting from the mid \$200s.

#### COTTAGE HOME HIGHLIGHTS

- 1/4 to 1/3 acre or larger lots
- Typically 1,200 to 2,200 square feet
- Many floor plans to choose from (can customize plans)
- Complete home & lot packages