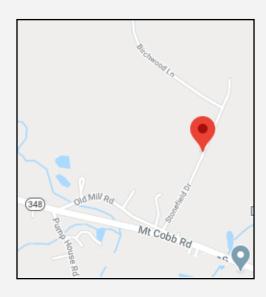

## **LOCATION / DIRECTIONS**

Take I-84 to exit 8 (Mount Cobb / Hamlin). Turn onto 247 toward the Burger King. Turn right on Route 348 (toward Hamlin). After approx. 2 miles turn left onto Old Mill Road (at the StoneField Estates sign). Turn left onto StoneField Drive.

Google Maps / GPS Address: Stonefield Dr, Jefferson Township, PA 18436

PO Box 400 Hamlin, PA 18427

Office / Design Center: 1220 Mount Cobb Rd Jefferson Township, PA 18436

> Phone: 570-689-7001 Fax: 570-689-4895