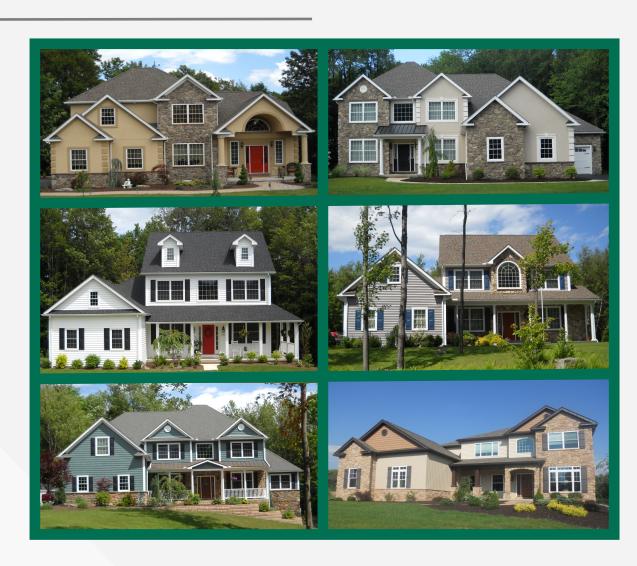

### **MANOR HOMES**

StoneField Estates Manor Homes are situated on lots 3/4 acre in size or larger and the homes are typically 2,000 square feet or larger. Complete home and lot packages are available starting from the mid \$300s.

### MANOR HOME HIGHLIGHTS

- 3/4 acre or larger lots
- Typically 2,000 to 5,000 square feet
- Our floor plan or yours
- Complete home & lot package