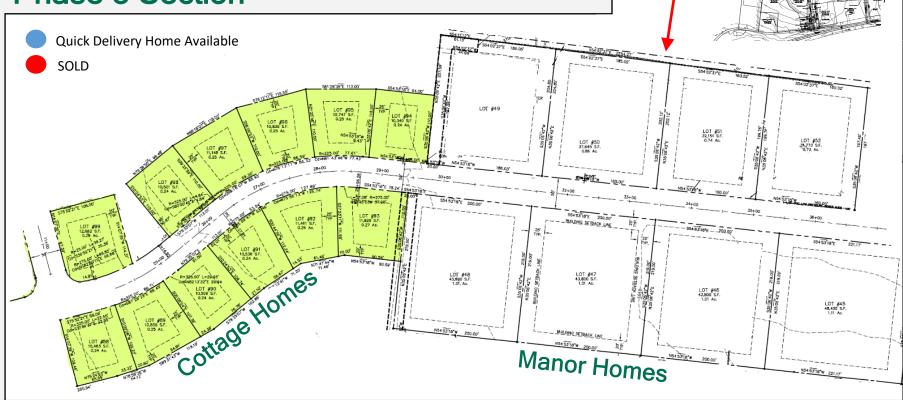

# **NEIGHBORHOOD MAP**

StoneField Estates offers varying lot types and sizes including wooded and cleared lots as well as flat and sloped lots. Phase 1 & 2 are nearly 100% sold. Phase 3 home and lot packages will be available in summer 2020. Phase 3 offers both 3/4+ acre Manor home (2,000 sq. ft.+ homes) lots and 1/4 to 1/3 acre Cottage home lots (1,000 to 2,200 sq. ft. homes).

# **Phase 3 Section**